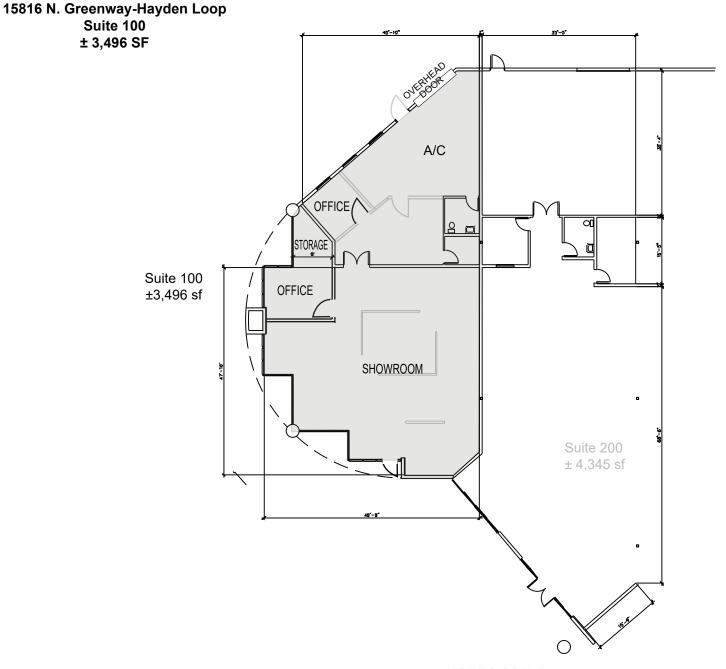

## ±3,496 SF OFFICE/SHOWROOM \$1.18/SF MODIFIED GROSS

SUBLEASE ENDS JANUARY 31, 2021

#### FEATURES

- Great showroom space with warehouse
- Great exposure from busy Greenway-Hayden Loop
- Close to Scottsdale Quarter/Kierland Commons
- Open floor plan with lots of natural light
- Signage possibilities!

#### NOT TO SCALE

All information furnished regarding property for sale, rental or financing is from sources deemed reliable, but no warranty or representation is made to the accuracy thereof and same is submitted to errors, omissions, change of price, rental or other conditions, prior to sale, lease or financing or withdrawal without notice. No liability of any kind is to be imposed on the broker herein. This information has been secured from sources deemed reliable, however, we make no warranties as to its accuracy.