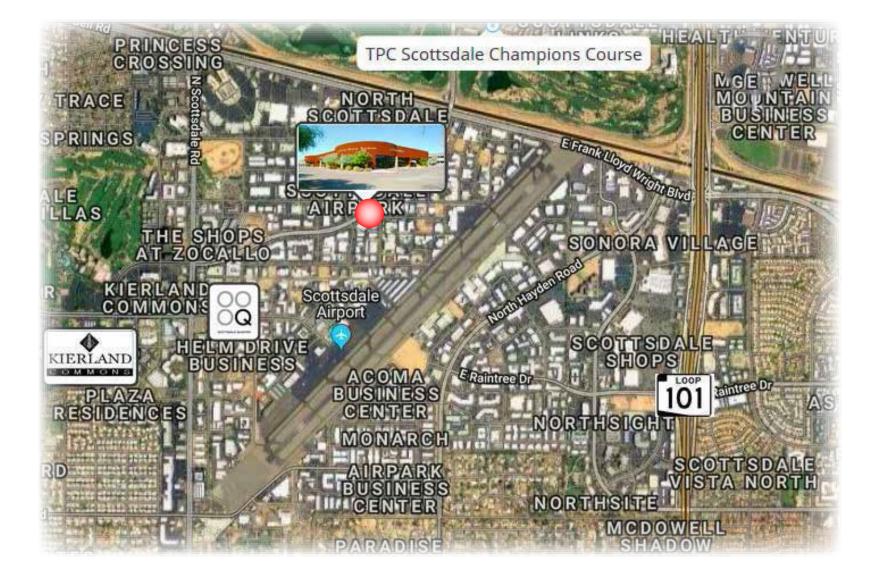

#### FEATURES

- Great showroom space with warehouse
- Great exposure from busy Greenway-Hayden Loop
- Close to Scottsdale Quarter/Kierland Commons
- Open floor plan with lots of natural light
- Signage possibilities!